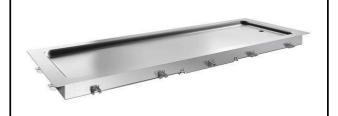

### Drop-In Drop-in remote refrigerated stainless steel surface (5 GN container capacity)

| ITEM #  |  |  |
|---------|--|--|
| MODEL # |  |  |
| NAME #  |  |  |
|         |  |  |
| SIS #   |  |  |
| AIA#    |  |  |

341112 (D14R5)

Drop-in remote refrigerated stainless steel surface (5 GN container capacity)