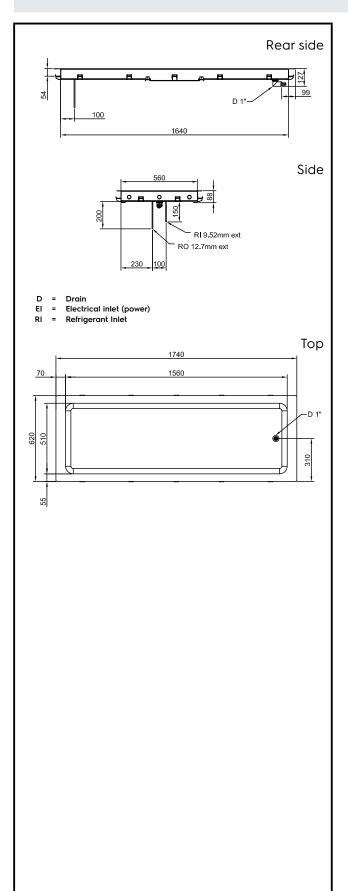

# Drop-In Drop-in remote refrigerated stainless steel surface (5 GN container capacity)

| Electric                                                                                                                                                                                             |                                                                               |  |  |
|------------------------------------------------------------------------------------------------------------------------------------------------------------------------------------------------------|-------------------------------------------------------------------------------|--|--|
| Supply voltage:<br>341112 (D14R5)<br>Electrical power max.:                                                                                                                                          | 220-240 V/1N ph/50 Hz<br>0.02 kW                                              |  |  |
| Water:                                                                                                                                                                                               |                                                                               |  |  |
| Water drain outlet size:                                                                                                                                                                             | ]"                                                                            |  |  |
| Key Information:                                                                                                                                                                                     |                                                                               |  |  |
| External dimensions, Width: External dimensions, Depth: External dimensions, Height: Net weight: Shipping weight: Shipping height: Shipping width: Shipping depth: Shipping volume: Set temperature: | 1740 mm 620 mm 90 mm 31.5 kg 53.9 kg 210 mm 660 mm 1780 mm 0.25 m³ -10 / 0 °C |  |  |
| Refrigeration Data                                                                                                                                                                                   |                                                                               |  |  |
| Refrigerant type: Connection pipes (remote) - outlet: Connection pipes (remote) -                                                                                                                    | R452A<br>12.7 mm                                                              |  |  |
| inlet:                                                                                                                                                                                               | 9.52 mm                                                                       |  |  |