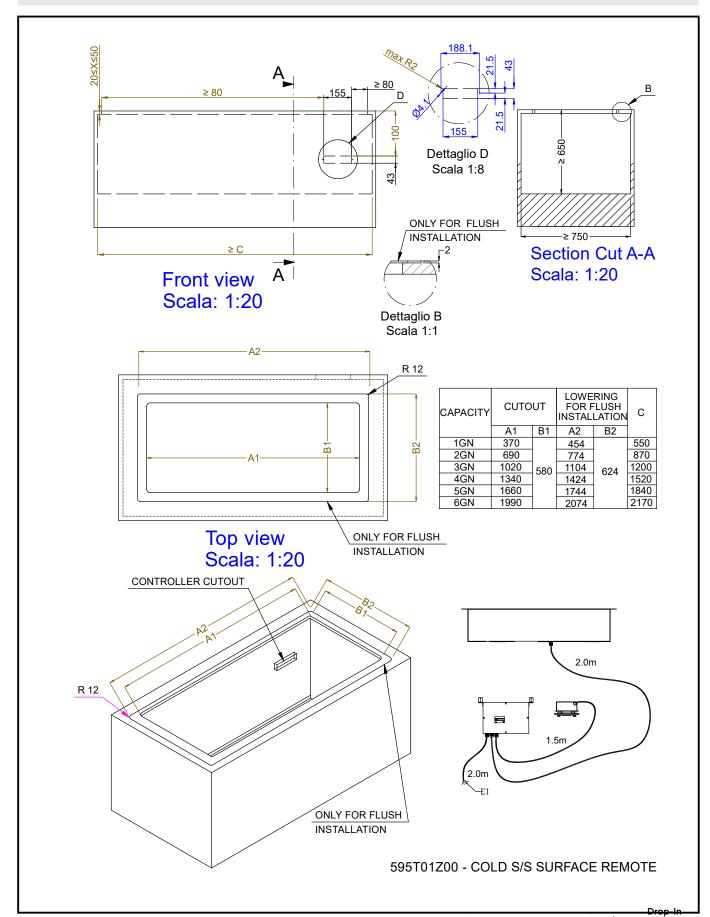

#### **Main Features**

- Preadjusted connection to remote cooling unit (not included).
- CB and CE certifed by a third party notified body.
- Designed to be positioned in flush installation providing improved cleanability and suitable for modern design installations.
- Precise temperature control and setting at 0,1°C.
- As standard the product comes with digitally controlled thermostat which is in line of HACCP norms and provides visual alarm as a warning of the increasing or decreasing temperatures.
- Available drop-in dimensions: 1, 2, 3, 4, 5, 6 GN.
- Food introduced at the correct temperature maintains its core temperature according to Afnor Standards.
- Automatic defrosting guarantees evaporators clearance and efficient well cooling.
- Designed to serve the food on plates .
- Equipped with a drain hole to easily discharge top condensation.
- Surface mat is available as an accessory.
- Built-in cooling unit version is available.